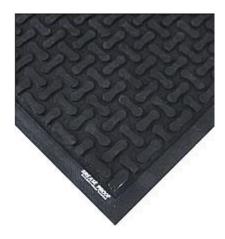

#### **Features and Benefits**

- Comfort Scrape has superior anti-fatigue properties to ensure employee comfort and ergonomic benefits.
- 100% high density, closed cell nitrile rubber cushion provides maximum resistance to water, oil, grease, chemicals and animal fat.
- Lightweight, easy to clean material outperforms thicker, heavier mats.
- Simply hose off or pressure wash to remove debris.
- Low profile design, 11 mm thick and slip resistant surface helps minimise slip and fall accidents.
- Soft, anti-static nitrile rubber compound is ideal for use in packaging and assembly areas, industrial workstations, machine shops and welding stations.
- This floor mat is certified slip-resistant by the National Floor Safety Institute.

### **Mat Specifications**

Uses: For use in wet and greasy environments.

Also suitable for dry areas.

Compound: 100% closed cell nitrile rubber

Thickness: 11mm **Edges:** Low profile Warranty: 2 years

Colour: Black (grease-proof)