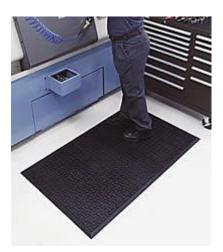

#### **Features and Benefits**

- Comfort Scrape has superior anti-fatigue properties to ensure employee comfort and ergonomic benefits.
- 100% high density, closed cell nitrile rubber cushion provides maximum resistance to water, oil, grease, chemicals and animal fat.
- Lightweight, easy to clean material outperforms thicker, heavier mats.
- Simply hose off or pressure wash to remove debris.
- Low profile design, 11 mm thick and slip resistant surface helps minimise slip and fall accidents.
- Soft, anti-static nitrile rubber compound is ideal for use in packaging and assembly areas, industrial workstations, machine shops and welding stations.
- This floor mat is certified slip-resistant by the National Floor Safety Institute.

### **Mat Specifications**

Uses: For use in wet and greasy environments.

Also suitable for dry areas.

Compound: 100% closed cell nitrile rubber

Thickness: 11mm **Edges:** Low profile Warranty: 2 years

Colour: Black (grease-proof)