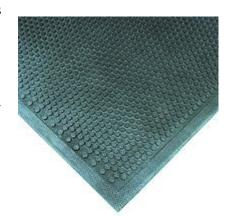

#### **Features and Benefits**

- Heavy durable Safety Scrape mats work wonders in environments where traction is essential.
- In kitchens, locker rooms, on inclines, behind lunch counters and bars, production areas, outside entrances and produce areas.
- Constructed of 100% nitrile rubber for oil and chemical resistance.
- Moulded face cleats act as scrapers to remove heavy dirt and soil from shoes and provide an excellent anti-slip surface.
- Anti-skid gripper backing anti-static and UV stable.
- Green friendly and has 20% recycled rubber content.
- All Safety Scrape mats are certified slip resistant by the National Floor Safety Institute.

### **Mat Specifications**

Uses: For use in wet, oily and slippery environments

Compound: 100% nitrile rubber

Coefficient of Friction: Dry 1.10, Wet 1.01 per ASTMF1677 Tabor Abrasion: 1% lost @ 1,000 cycles per Fed. Std. 193

Thickness: 3mm

Edges: Low profile safety bevelled

Flammability: "A" Rating per MVSS 302

Warranty: 2 years conditional

Colour: Black