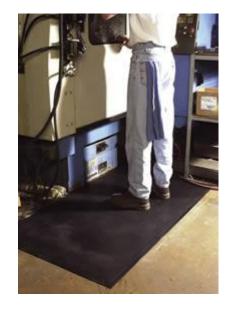

#### **Features and Benefits**

- Heavy durable Safety Scrape mats work wonders in environments where traction is essential.
- In kitchens, locker rooms, on inclines, behind lunch counters and bars, production areas, outside entrances and produce areas.
- Constructed of 100% nitrile rubber for oil and chemical resistance.
- Moulded face cleats act as scrapers to remove heavy dirt and soil from shoes and provide an excellent anti-slip surface.
- Anti-skid gripper backing anti-static and UV stable.
- Green friendly and has 20% recycled rubber content.
- All Safety Scrape mats are certified slip resistant by the National Floor Safety Institute.