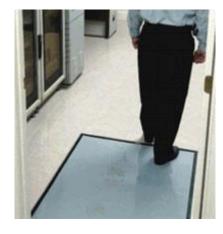

## **Speciality Mat**

## **Features and Benefits**

- Clean Room mat traps impurities in areas that require dust and dirt control.
- The tacky surface pulls dirt and dust off shoe soles before they can contaminate a "clean room".
- Effective and easy to use, each mat has 60 layers of tough film laminated together in a stack.
- Once the top film is contaminated, simply pull it off and discard.
- Clean Room mat offers economical dirt control on low-profile carpet, tile or concrete surfaces.
- With two footsteps on Clean Stride adhesive insert, over 90% of dirt particles are removed.
- The Clean Stride adhesive insert is comprised of 60 layers of adhesive coated film. Each layer will perform many times before it must be peeled away. Each layer is numbered to ensure one sheet at a time removal and to indicate the remaining layers.
- Green friendly rubber backing has 10% 15% recycled rubber content

Warranty: Mat - 3 years, conditional Colours: Charcoal, Evergreen, Red/Black

600mm x 760mm (insert)

30 sheets per pad/8 pads per carton (240 sheets total)

Frames and inserts are sold separately.