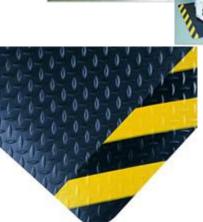

### **Mat Specifications**

Uses: For use in dry environments Edges: Safety bevelled Thickness: 13mm Warranty: 1 year, conditional Colours: Black or Black/Yellow or Black/Chevron Safety Borders

Custom widths and unique configurations are available. Please call now for a quotation.