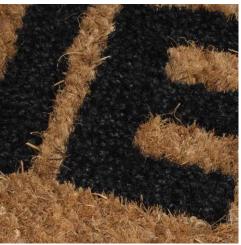

## Features & Benefits

Coir matting has been around for centuries. Now there is a way to make it into a Logo! With our 2 colour tone laser cut design this matting is a standout for a recessed grand entrance.

This product is made from Coconut fibres and is a fantastic way to scrape dirt from shoes with its 'brush like surface' without losing the integrity of the mat.