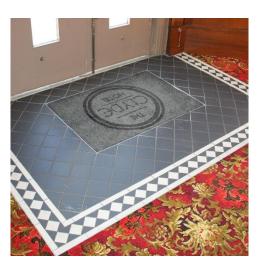

## Coir Inlay Logo Mat No.680

## Features & Benefits

Coir matting has been around for centuries. Now there is a way to make it into a Logo! With our 2 colour tone laser cut design this matting is a standout for a recessed grand entrance.