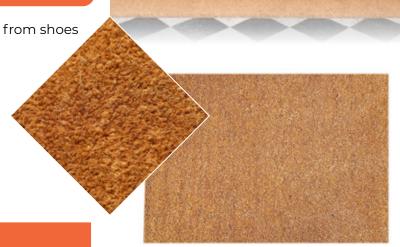

# COIR MATTING ENTRANCE MAT

## Coir Matting is made sustainably from the outer husk of coconuts.

Commonly used in entrance mats for its naturally appealing look and superb scraping properties, coir mats effectively remove dirt, moisture and debris from footwear.

#### **FEATURES & BENEFITS**

- Natural scraper surface effectively removes dirt from shoes
- PVC backing provides stability
- Commonly used in recess areas
- Can be made to measure
- Edging available at extra cost