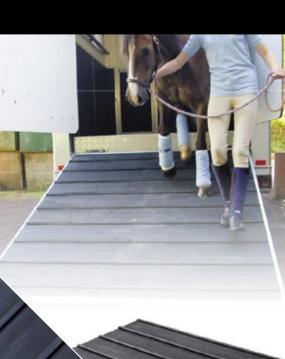

# Our Ramp Mats are made from a specialised heavy duty rubber with a ribbed anti-slip profile.

Suitable for both wet and dry conditions, our ramp mats reduce slipping and prevent injury to livestock.

## RECOMMENDED FOR

- Horse floats
- Transport truck ramps