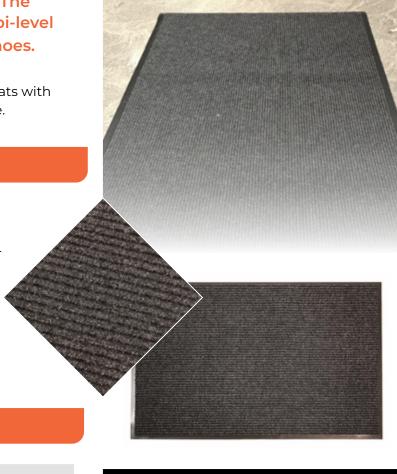

## **ENTRANCE MAT**

A heavy-duty mat at an affordable price. The Super Brush Mat features an innovative bi-level design that effectively brushes dirt off shoes.

Made from heavy duty polypropolene fibres, this cutting-edge mat offers twice the fibre of other mats with similar designs resulting in greater wear resistance.

#### **FEATURES & BENEFITS**

- Features a tough vinyl backing that prevents mat distortion
- Absorbs and holds substantial amounts of water for wet weather applications
- Can be custom made to fit any shape, width, size or recess that you require
- Easy to clean
- Supplied fully edged or unedged for recesses

### **SPECIFICATIONS**

| Uses         | Low/Medium/High foot traffic<br>Outdoor/Indoor entrance areas |
|--------------|---------------------------------------------------------------|
| Materials    | 100% Polypropylene with PVC Backing                           |
| Thickness    | 10mm                                                          |
| Fibre Weight | 1150gsm                                                       |