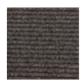

resulting in greater wear resistance.

#### **FEATURES & BENEFITS**

- Features a tough vinyl backing that prevents mat distortion
- Absorbs and holds substantial amounts of water for wet weather applications
- Can be custom made to fit any shape, width, size or recess that you require
- Easy to clean
- Supplied fully edged or unedged for recesses



### **SPECIFICATIONS**

| Uses         | Low/Medium/High foot traffic<br>Outdoor/Indoor entrance areas |
|--------------|---------------------------------------------------------------|
| Materials    | 100% Polypropylene with PVC Backing                           |
| Thickness    | 10mm                                                          |
| Fibre Weight | 1150gsm                                                       |

### **COLOURS**



Charcoal

#### RECOMMENDED FOR

- Shopping Centres
- Hospitals
- Offices
- Airports
- Buildings
- Government